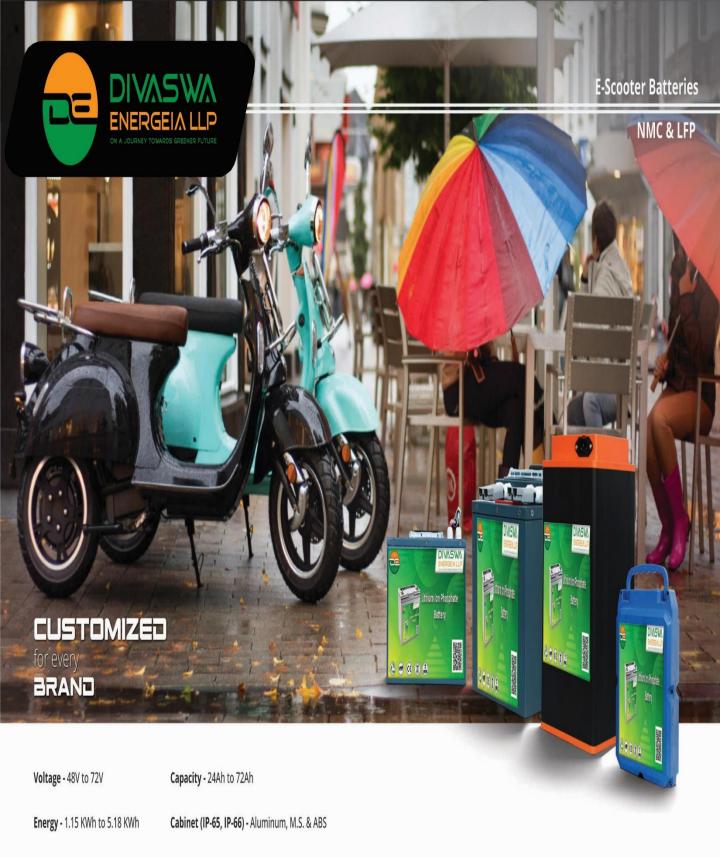

E-Scooter Batteries Voltage: 48 V

Model 48 V 24 Ah

Capacity: 24 Ah

Model 48 V 26 Ah

Capacity: 26 Ah

Model 48 V 30 Ah

Capacity: 30 Ah

Model 48 V 36 Ah

Capacity: 36 Ah

Voltage: 60 V

Model 60 V 24 Ah

Capacity: 24 Ah

Model 60 V 26 Ah

Capacity: 26 Ah

Model 60 V 30 Ah

Capacity: 30 Ah

Model 60 V 36 Ah

Capacity: 36 Ah

Model 60 V 42 Ah

Capacity: 42 Ah

Voltage: 72 V

Model 72 V 24 Ah

Capacity: 24 Ah

Model 72 V 30 Ah

Capacity: 30 Ah

Model 72 V 36 Ah

Capacity: 36 Ah

Model 72 V 42 Ah

Capacity: 42 Ah

E-Auto **Batteries**  Voltage: 51.2 V

Model 51.2 V 85 Ah Capacity: 85 Ah

Model 51.2 V 100 Ah Capacity: 100 Ah