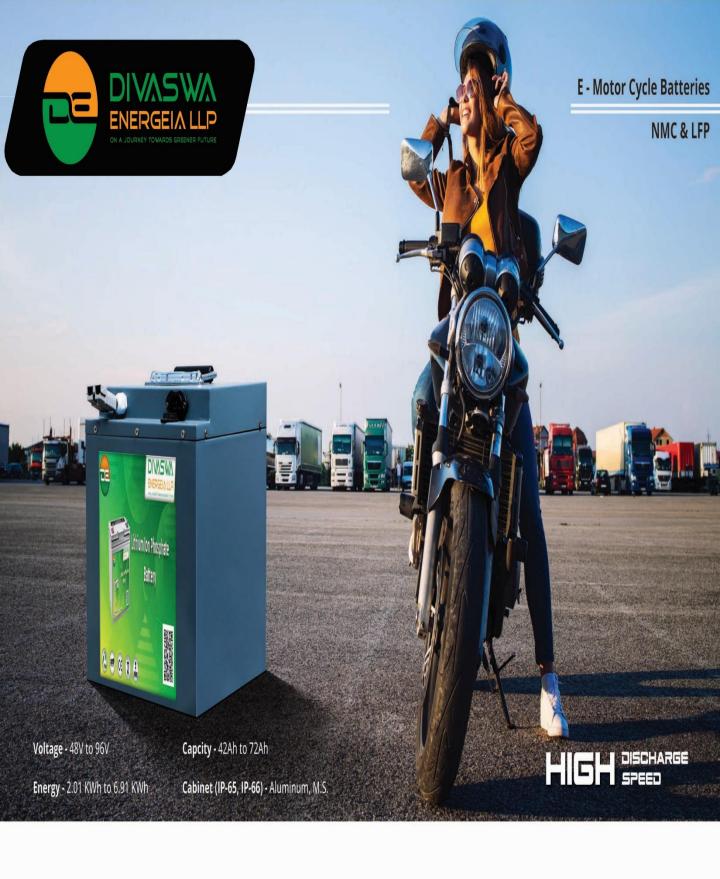

## **DIVASWA ENERGEIA LLP**

On a journey towards greener future

Investing in a sustainable future through innovative energy solutions

Email id: divaswaenergeia@gmail.com Contact: +91-8698666672













FAST CHARGING



MAINTENANCE FREE



HIGH SPEED SCOOTER



HEALTH MONITORING



TEMPRATURE CUT-OFF



GEOLOCATION



VOLTAGE & CHARGE PROTECTION









FAST CHARGING



MAINTENANCE FREE



HIGH SPEED SCOOTER



HEALTH MONITORING



TEMPRATURE CUT-OFF



GEOLOCATION



VOLTAGE & CHARGE PROTECTION





DIVASWA ENERGEIA LLP ON A JOURNEY TOWARDS GREENER FUTURE

Lithium Ferrous Phosphate - LFP



**Voltage -** 48V to 120V

Capacity - 60Ah to 300Ah

Energy - 2.88 KWh to 36 KWh

Cabinet (IP-65, IP-66) - Aluminum, M.S.





HIGH LIFE CYCLE



FAST CHARGING



MAINTENANCE FREE



MORE MILEAGE



HEALTH MONITORING



TEMPRATURI CUT-OFF



VOLTAGE & CHARGE PROTECTION



SMART DIAGNOSTICS



Lithium Ferrous Phosphate - LFP



**Voltage -** 48V to 120V

Capacity - 60Ah to 300Ah

Energy - 2.88 KWh to 36 KWh

Cabinet (IP-65, IP-66) - Aluminum, M.S.







LIFE CYCLE



LONG LIFE - SAVE MORE

FAST CHARGING





MILEAGE



HEALTH MONITORING



**T