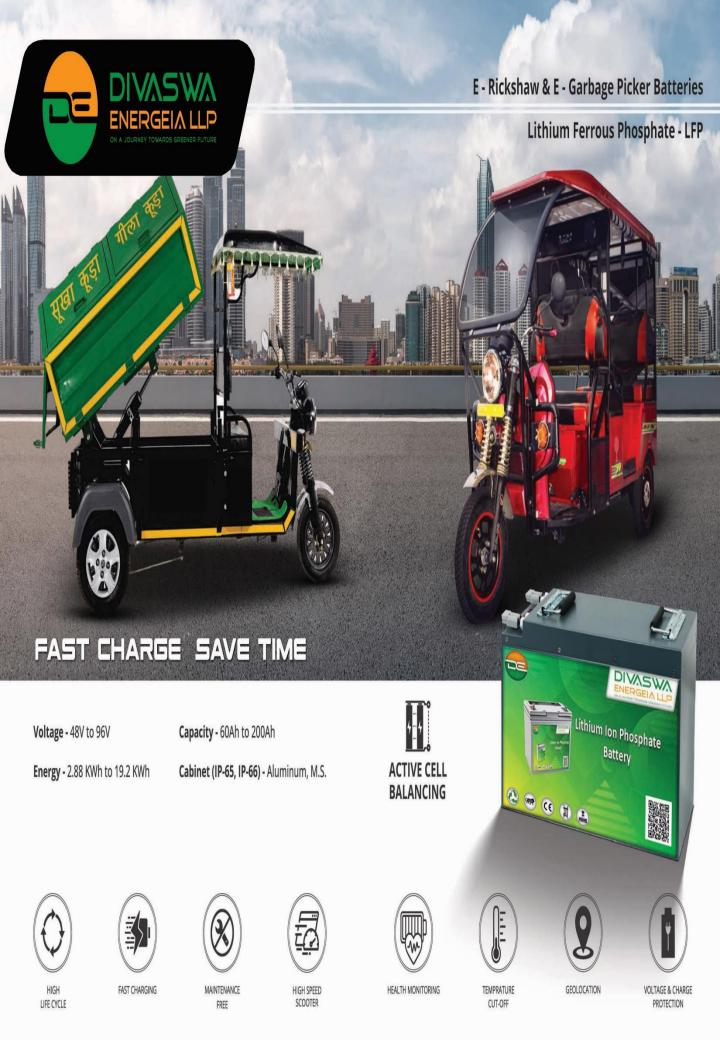

HIGH SPEED SCOOTER

HEALTH MONITORING

TEMPRATURE CUT-OFF

GEOLOCATION

VOLTAGE & CHARGE PROTECTION

DIVASWA ENERGEIA LLP ON A JOURNEY TOWARDS GREENER FUTURE

Lithium Ferrous Phosphate - LFP

**Voltage -** 48V to 120V

Capacity - 60Ah to 300Ah

Energy - 2.88 KWh to 36 KWh

Cabinet (IP-65, IP-66) - Aluminum, M.S.

HIGH LIFE CYCLE

FAST CHARGING

MAINTENANCE FREE

MORE MILEAGE

HEALTH MONITORING